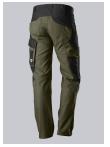

### **SPECIAL FEATURES**

- made with polyester from recycled PET bottles
- higher waist at the back for optimum fit
- knee pockets
- slim fit

## **FUTHER DETAILS**

Higher elasticated back waistband for optimum fit, D-ring to attach accessories,
2 side pockets, 2 back pockets, 1 of them with flap fastening, 1 large thigh
pocket with integrated zip pocket and smartphone patch pocket, 2 pen pockets,
double ruler pocket sewn down on one side, ergonomic cut, reflective elements
on the legs, Cordura® knee pad pockets (please order BP® Knee pads 1839-000-53 separately)