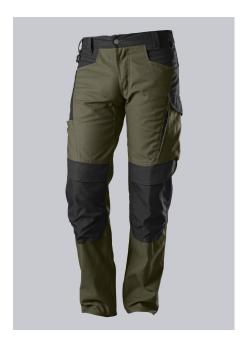

### **SPECIAL FEATURES**

- made with polyester from recycled PET bottles
- higher waist at the back for optimum fit
- knee pockets
- slim fit

## **STANDARDS**

EN 14404 knee protection in conjunction with BP® Knee pads 1839-000-53

#### **FABRIC**

- Outer fabric 1 65% Polyester, 35% Cotton
- Fabric weight 285 g/m<sup>2</sup>

## **FUTHER DETAILS**

Higher elasticated back waistband for optimum fit, D-ring to attach accessories,
2 side pockets, 2 back pockets, 1 of them with flap fastening, 1 large thigh
pocket with integrated zip pocket and smartphone patch pocket, 2 pen pockets,
double ruler pocket sewn down on one side, ergonomic cut, reflective elements
on the legs, Cordura® knee pad pockets (please order BP® Knee pads 1839-000-53 separately)

### **FARBE**

olive/black