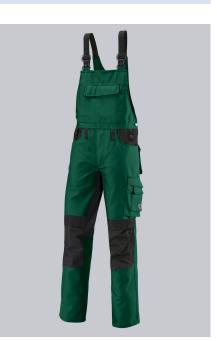

#### **BP® BIB & BRACE WITH KNEE PAD POCKETS**

https://www.bp-online.com/en-uk/bp-bib-brace-with-knee-pad-pockets/1791-555-74000015

## **SPECIAL FEATURES**

- BiColor: coloured functional features
- Ergonomic fit
- Cordura ® pockets for inserting knee
- Regular fit

## **FUTHER DETAILS**

 Stretch braces with plastic clip fastenings, double bib pocket with zip fastening and flap, 2 pen pockets, higher back, adjustable waist, ergonomic cut, D-ring, 2 side pockets, 2 back pockets with flap and press-stud fastening, 1 large thigh pocket with patch smartphone pocket, double ruler pocket sewn down on one side, reinforced seat, hammer loop, pre-shaped leg with movement pleat at the knee, Cordura® pockets for inserting knee pads 1839 (please order separately).

### FARBE

mid green/black