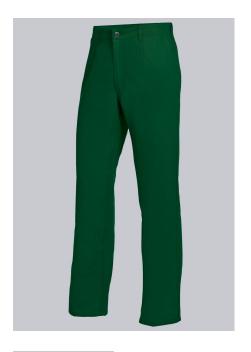

## **BP® COTTON BASIC WORK TROUSERS**

https://www.bp-online.com/en-uk/bp-cotton-basic-work-trousers/1473-060-74000006

### **SPECIAL FEATURES**

- Elasticated back
- 1 fastening back pocket
- zip fly
- Regular fit

## **FABRIC**

- Outer fabric 1 100% Cotton
- Fabric weight 300 g/m<sup>2</sup>

#### **FUTHER DETAILS**

• Elasticated back, pleats, zip fly, 2 side pockets, double ruler pocket, 1 fastening back pocket

mid green