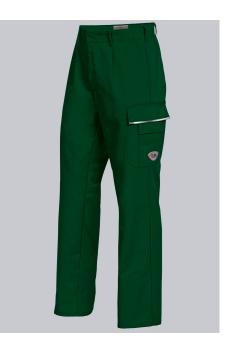

### **BP® WORK TROUSERS WITH CONCEALED BUTTONS**

Art.-Nr.: 1605-559-74

Т

BP,

https://www.bp-online.com/en-uk/bp-work-trousers-with-concealed-buttons/1605-559-74000001

## **SPECIAL FEATURES**

- Elasticated back and pleats
- Functional pockets
- reflective piping
- Regular fit

## **FUTHER DETAILS**

• Elasticated back, pleats, 2 side pockets, zip fly, ruler pocket, 1 thigh pocket with flap fastening and mobile phone patch pocket, 1 fastening back pocket, reflective piping

### FARBE

mid green