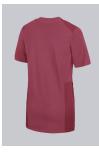

## **BP® WOMEN'S CASUAL TUNIC**

## **FUTHER DETAILS**

• 1/2 sleeve, maximum freedom of movement thanks to piqué inserts, V-neck with 2 press studs, 2 large side pockets, 1 with pager pocket, loop for name tag