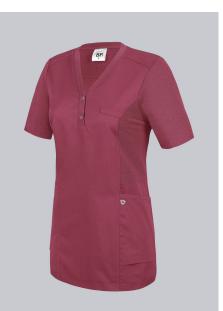

## **BP® WOMEN'S CASUAL TUNIC**

# **SPECIAL FEATURES**

- Modern washed look
- Maximum freedom of movement thanks to piqué inserts
- Discreet V-neck with press studs
- Slim fit

## **FUTHER DETAILS**

• 1/2 sleeve, maximum freedom of movement thanks to piqué inserts, V-neck with 2 press studs, 2 large side pockets, 1 with pager pocket, loop for name tag

## FARBE

blackberry