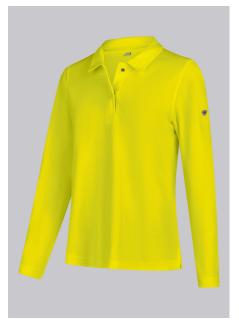

# **BP® WOMEN'S LONG-SLEEVE POLO SHIRT FOR ENHANCED VISIBILITY**

https://www.bp-online.com/en-uk/bp-women-s-long-sleeve-polo-shirt-for-enhanced-visibility/2107-261-0066000027

#### **SPECIAL FEATURES**

- integrated UV protection in accordance with EN 13758-2
- high wear comfort: thanks to cotton inside
- suitable for industrial washing according to ISO 15797
- non-shrink and retains shape

#### FABRIC

- Outer fabric 1 50% Cotton, 50% Polyester
- Fabric weight 185 g/m<sup>2</sup>

#### **FUTHER DETAILS**

• Polo neck with concealed press stud band, 1/1 sleeve

#### FARBE

warning yellow