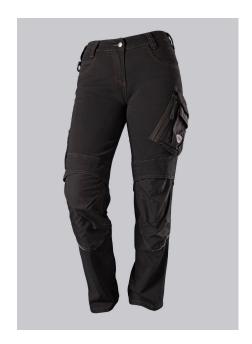

## **SPECIAL FEATURES**

- with knee pad pockets
- robust and durable blended fabric
- functional pocket solutions
- slim fit

## **FUTHER DETAILS**

 Slim silhouette, women's fit, elasticated back waistband for optimum fit, ergonomic cut, D-ring to attach accessories, 2 back pockets, 1 large thigh pocket with integrated zip pocket and smartphone patch pocket, double ruler pocket sewn down on one side, reflective elements on the legs, Cordura® knee pad pockets (please order BP® Knee pads 1839-000-53 separately)

## **FARBE**

black washed