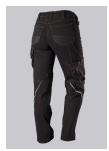

## **FUTHER DETAILS**

 Slim silhouette, women's fit, elasticated back waistband for optimum fit, ergonomic cut, D-ring to attach accessories, 2 back pockets, 1 large thigh pocket with integrated zip pocket and smartphone patch pocket, double ruler pocket sewn down on one side, reflective elements on the legs, Cordura® knee pad pockets (please order BP® Knee pads 1839-000-53 separately)