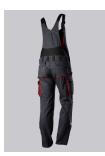

# BP® COMFORT BIB & BRACE WITH REFLECTOR ELEMENTS, KNEE PAD POCKETS

Art.-Nr.: 1804-720-5681

https://www.bp-online.com/en-uk/bp-comfort-bib-brace-with-reflector-elements-knee-pad-pockets/1804-720-5681000028

### **SPECIAL FEATURES**

- Stretch braces with plastic clip fastening
- pre-shaped leg with movement insert on knee
- Cordura® knee pad pockets
- Regular fit

#### **FABRIC**

- Outer fabric 1 65% Cotton, 35% Polyester
- Fabric weight 305 g/m<sup>2</sup>

• Stretch braces with plastic clip fastenings, double bib pocket with zip and flap, 2 pen pockets, higher back with stretch insert for greater freedom of movement, adjustable waist, belt loops, ergonomic cut, D-ring, 2 side pockets, 2 back pockets with flap and press-stud fastening, 1 large thigh pocket with smartphone patch pocket, double ruler pocket sewn down on one side, preshaped leg with movement insert on knee, Cordura® pockets for inserting knee pads 1839 (please order separately)

## **FARBE**

anthracite/red

# **SIZE CHART**

• 30n-47/48n; 30l-39/40l; 33s-39/40s