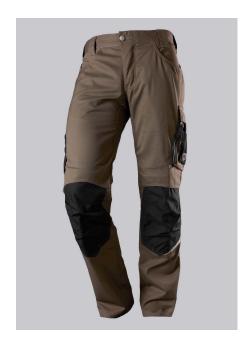

### **SPECIAL FEATURES**

- with knee pad pockets
- reflective elements on the leg
- ergonomic cut
- slim fit

#### **FUTHER DETAILS**

Slim silhouette, ergonomic cut, higher elasticated back waistband for optimum
fit, D-ring to attach accessories, 2 side pockets with stretch insert for easier
access, 2 back pockets, 1 large thigh pocket with integrated zip pocket and
smartphone patch pocket, double ruler pocket sewn down on one side,
reflective elements on the legs, Cordura® knee pad pockets (please order BP®
Knee pads 1839-000-53 separately)

#### **FARBE**

walnut/black