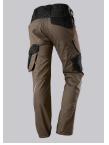

### **SPECIAL FEATURES**

- with knee pad pockets
- reflective elements on the leg
- ergonomic cut
- slim fit

#### **FUTHER DETAILS**

Slim silhouette, ergonomic cut, higher elasticated back waistband for optimum
fit, D-ring to attach accessories, 2 side pockets with stretch insert for easier
access, 2 back pockets, 1 large thigh pocket with integrated zip pocket and
smartphone patch pocket, double ruler pocket sewn down on one side,
reflective elements on the legs, Cordura® knee pad pockets (please order BP®
Knee pads 1839-000-53 separately)

#### **FARBE**

walnut/black