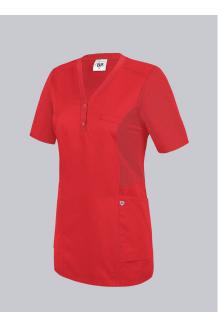

## **BP® WOMEN'S CASUAL TUNIC**

# **SPECIAL FEATURES**

- Modern washed look
- Maximum freedom of movement thanks to piqué inserts
- Discreet V-neck with press studs
- Slim fit

### FABRIC

- Outer fabric 1 50% Cotton, 50% Polyester
- Outer fabric 2 50% Cotton, 50% Polyester
- Fabric weight 180 g/m<sup>2</sup>

## **FUTHER DETAILS**

• 1/2 sleeve, maximum freedom of movement thanks to piqué inserts, V-neck with 2 press studs, 2 large side pockets, 1 with pager pocket, loop for name tag

## FARBE

red