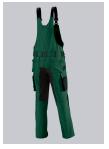

#### **BP® BIB & BRACE WITH KNEE PAD POCKETS**

Art.-Nr.: 1791-555-74

BP.

https://www.bp-online.com/en-uk/bp-bib-brace-with-knee-pad-pockets/1791-555-74000012

### **SPECIAL FEATURES**

- BiColor: coloured functional features
- Ergonomic fit
- Cordura ® pockets for inserting knee
- Regular fit

### **FUTHER DETAILS**

• Stretch braces with plastic clip fastenings, double bib pocket with zip fastening and flap, 2 pen pockets, higher back, adjustable waist, ergonomic cut, D-ring, 2 side pockets, 2 back pockets with flap and press-stud fastening, 1 large thigh pocket with patch smartphone pocket, double ruler pocket sewn down on one side, reinforced seat, hammer loop, pre-shaped leg with movement pleat at the knee, Cordura® pockets for inserting knee pads 1839 (please order separately).

# **FARBE**

mid green/black