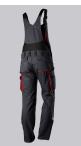

# **BP® COMFORT BIB & BRACE WITH REFLECTOR ELEMENTS, KNEE PAD POCKETS**

https://www.bp-online.com/en-uk/bp-comfort-bib-brace-with-reflector-elements-knee-pad-pockets/1804-720-5681000026

#### **SPECIAL FEATURES**

- Stretch braces with plastic clip fastening
- pre-shaped leg with movement insert on knee
- Cordura® knee pad pockets
- Regular fit

#### **FUTHER DETAILS**

• Stretch braces with plastic clip fastenings, double bib pocket with zip and flap, 2 pen pockets, higher back with stretch insert for greater freedom of movement, adjustable waist, belt loops, ergonomic cut, D-ring, 2 side pockets, 2 back pockets with flap and press-stud fastening, 1 large thigh pocket with smartphone patch pocket, double ruler pocket sewn down on one side, preshaped leg with movement insert on knee, Cordura® pockets for inserting knee pads 1839 (please order separately)