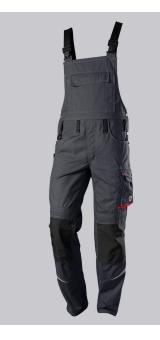

# **BP® COMFORT BIB & BRACE WITH REFLECTOR ELEMENTS, KNEE PAD POCKETS**

https://www.bp-online.com/en-uk/bp-comfort-bib-brace-with-reflector-elements-knee-pad-pockets/1804-720-5681000026

#### **SPECIAL FEATURES**

- Stretch braces with plastic clip fastening
- pre-shaped leg with movement insert on knee
- Cordura® knee pad pockets
- Regular fit

#### **FUTHER DETAILS**

• Stretch braces with plastic clip fastenings, double bib pocket with zip and flap, 2 pen pockets, higher back with stretch insert for greater freedom of movement, adjustable waist, belt loops, ergonomic cut, D-ring, 2 side pockets, 2 back pockets with flap and press-stud fastening, 1 large thigh pocket with smartphone patch pocket, double ruler pocket sewn down on one side, preshaped leg with movement insert on knee, Cordura® pockets for inserting knee pads 1839 (please order separately)