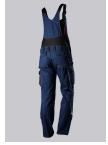

# BP® COMFORT BIB & BRACE WITH REFLECTOR ELEMENTS, KNEE PAD POCKETS

Art.-Nr.: 1804-720-110

https://www.bp-online.com/en-uk/bp-comfort-bib-brace-with-reflector-elements-knee-pad-pockets/1804-720-110000007

### **SPECIAL FEATURES**

- Stretch braces with plastic clip fastening
- pre-shaped leg with movement insert on knee
- Cordura® knee pad pockets
- Regular fit

### **FUTHER DETAILS**

Stretch braces with plastic clip fastenings, double bib pocket with zip and flap, 2
pen pockets, higher back with stretch insert for greater freedom of movement,
adjustable waist, belt loops, ergonomic cut, D-ring, 2 side pockets, 2 back
pockets with flap and press-stud fastening, 1 large thigh pocket with
smartphone patch pocket, double ruler pocket sewn down on one side, preshaped leg with movement insert on knee, Cordura® pockets for inserting knee
pads 1839 (please order separately)

night blue