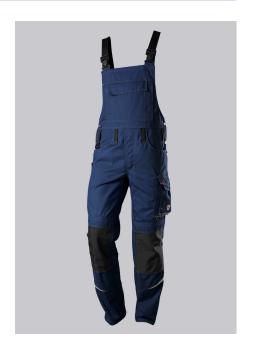

# BP® COMFORT BIB & BRACE WITH REFLECTOR ELEMENTS, KNEE PAD POCKETS

Art.-Nr.: 1804-720-110

https://www.bp-online.com/en-uk/bp-comfort-bib-brace-with-reflector-elements-knee-pad-pockets/1804-720-110000007

### **SPECIAL FEATURES**

- Stretch braces with plastic clip fastening
- pre-shaped leg with movement insert on knee
- Cordura® knee pad pockets
- Regular fit

### **FUTHER DETAILS**

Stretch braces with plastic clip fastenings, double bib pocket with zip and flap, 2
pen pockets, higher back with stretch insert for greater freedom of movement,
adjustable waist, belt loops, ergonomic cut, D-ring, 2 side pockets, 2 back
pockets with flap and press-stud fastening, 1 large thigh pocket with
smartphone patch pocket, double ruler pocket sewn down on one side, preshaped leg with movement insert on knee, Cordura® pockets for inserting knee
pads 1839 (please order separately)

night blue