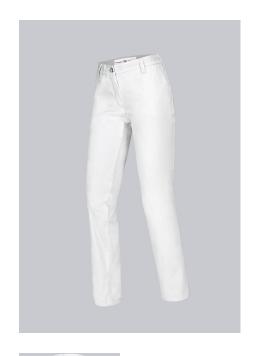

## **BP® COTTON WOMEN'S CHINOS**

Art.-Nr.: 1734-130-0021

https://www.bp-online.com/en-uk/bp-cotton-women-s-chinos/1734-130-0021000027

# **SPECIAL FEATURES**

- Large side-slit pockets
- Slim silhouette
- 100% cotton
- Slim fit

## **FABRIC**

- Outer fabric 1 100% Cotton
- Fabric weight 205 g/m<sup>2</sup>

• 2 side pockets, 2 back pockets, slim leg, with elasticated waist from size 48

#### **FARBE**

white