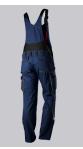

### **BP® COMFORT BIB & BRACE WITH REFLECTOR ELEMENTS, KNEE PAD POCKETS**

https://www.bp-online.com/en-uk/bp-comfort-bib-brace-with-reflector-elements-knee-pad-pockets/1804-720-110000005

#### **SPECIAL FEATURES**

- Stretch braces with plastic clip fastening
- pre-shaped leg with movement insert on knee
- Cordura® knee pad pockets
- Regular fit

#### **FUTHER DETAILS**

Stretch braces with plastic clip fastenings, double bib pocket with zip and flap, 2 pen pockets, higher back with stretch insert for greater freedom of movement, adjustable waist, belt loops, ergonomic cut, D-ring, 2 side pockets, 2 back pockets with flap and press-stud fastening, 1 large thigh pocket with smartphone patch pocket, double ruler pocket sewn down on one side, preshaped leg with movement insert on knee, Cordura® pockets for inserting knee pads 1839 (please order separately)

### FARBE

night blue