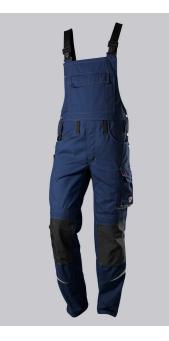

### **BP® COMFORT BIB & BRACE WITH REFLECTOR ELEMENTS, KNEE PAD POCKETS**

https://www.bp-online.com/en-uk/bp-comfort-bib-brace-with-reflector-elements-knee-pad-pockets/1804-720-110000005

#### **SPECIAL FEATURES**

- Stretch braces with plastic clip fastening
- pre-shaped leg with movement insert on knee
- Cordura® knee pad pockets
- Regular fit

#### **FUTHER DETAILS**

Stretch braces with plastic clip fastenings, double bib pocket with zip and flap, 2 pen pockets, higher back with stretch insert for greater freedom of movement, adjustable waist, belt loops, ergonomic cut, D-ring, 2 side pockets, 2 back pockets with flap and press-stud fastening, 1 large thigh pocket with smartphone patch pocket, double ruler pocket sewn down on one side, preshaped leg with movement insert on knee, Cordura® pockets for inserting knee pads 1839 (please order separately)

### FARBE

night blue