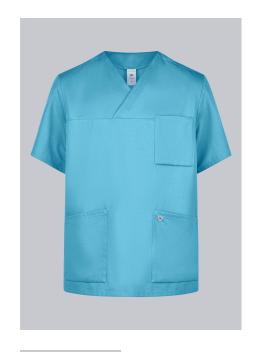

# **SPECIAL FEATURES**

- Soft, lightweight fabric for maximum wear comfort
- V-neck
- large pockets
- Regular Fit

### **FABRIC**

- Outer fabric 1 50% Polyester, 50% Lyocell
- Fabric weight 180 g/m<sup>2</sup>

• 1/2 sleeve, V-neck with overlap, 1 breast pocket, and 2 side pockets with bottom pleat, side slits

Lagoon