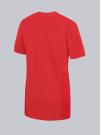

## **SPECIAL FEATURES**

- Modern washed look
- Maximum freedom of movement thanks to piqué inserts
- Discreet V-neck with press studs
- Slim fit

## **FABRIC**

- Outer fabric 1 50% Cotton, 50% Polyester
- Outer fabric 2 50% Cotton, 50% Polyester
- Fabric weight 180 g/m<sup>2</sup>

• 1/2 sleeve, maximum freedom of movement thanks to piqué inserts, V-neck with 2 press studs, 2 large side pockets, 1 with pager pocket, loop for name tag

red