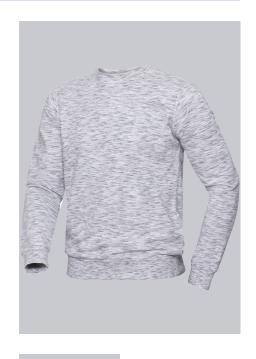

## **SPECIAL FEATURES**

- round neck
- available in many colors
- Non-shrink and retains shape
- Slim fit

## **FABRIC**

- Outer fabric 1 60% Cotton, 40% Polyester
- Fabric weight 280 g/m<sup>2</sup>

#### **FUTHER DETAILS**

• Space-Dye fabric for a sporty bicolour look, slim silhouette, long sleeve, round neck, knitted cuffs and hem, length 70 cm

### **FARBE**

space white