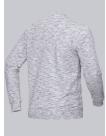

## **SPECIAL FEATURES**

- round neck
- available in many colors
- Non-shrink and retains shape
- Slim fit

## **FABRIC**

- Outer fabric 1 60% Cotton, 40% Polyester
- Fabric weight 280 g/m<sup>2</sup>

#### **FUTHER DETAILS**

• Space-Dye fabric for a sporty bicolour look, slim silhouette, long sleeve, round neck, knitted cuffs and hem, length 70 cm

### **FARBE**

space white