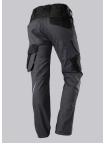

#### **FUTHER DETAILS**

Slim silhouette, ergonomic cut, higher elasticated back waistband for optimum
fit, D-ring to attach accessories, 2 side pockets with stretch insert for easier
access, 2 back pockets, 1 large thigh pocket with integrated zip pocket and
smartphone patch pocket, double ruler pocket sewn down on one side,
reflective elements on the legs, Cordura® knee pad pockets (please order BP®
Knee pads 1839-000-53 separately)