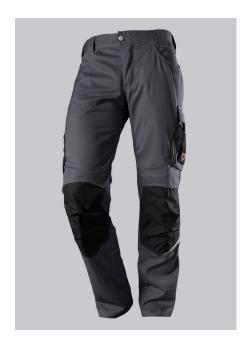

### **SPECIAL FEATURES**

- with knee pad pockets
- reflective elements on the leg
- ergonomic cut
- slim fit

#### **FUTHER DETAILS**

Slim silhouette, ergonomic cut, higher elasticated back waistband for optimum
fit, D-ring to attach accessories, 2 side pockets with stretch insert for easier
access, 2 back pockets, 1 large thigh pocket with integrated zip pocket and
smartphone patch pocket, double ruler pocket sewn down on one side,
reflective elements on the legs, Cordura® knee pad pockets (please order BP®
Knee pads 1839-000-53 separately)