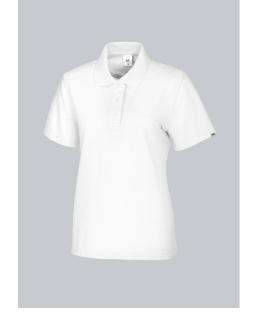

# **SPECIAL FEATURES**

- Reinforced shoulders
- Non-shrink, retains shape and boil-proof
- polo collar with button facing
- Regular fit

#### **FABRIC**

- Outer fabric 1 50% Cotton, 50% Polyester
- Fabric weight 220 g/m<sup>2</sup>

• 1/2 sleeve, polo collar with button facing, length 64 cm

#### **FARBE**

white