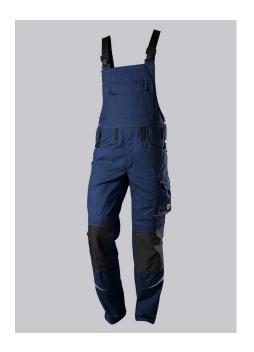

# BP® COMFORT BIB & BRACE WITH REFLECTOR ELEMENTS, KNEE PAD POCKETS

Art.-Nr.: 1804-720-110

https://www.bp-online.com/en-uk/bp-comfort-bib-brace-with-reflector-elements-knee-pad-pockets/1804-720-110000003

#### **SPECIAL FEATURES**

- Stretch braces with plastic clip fastening
- pre-shaped leg with movement insert on knee
- Cordura® knee pad pockets
- Regular fit

#### **FUTHER DETAILS**

Stretch braces with plastic clip fastenings, double bib pocket with zip and flap, 2
pen pockets, higher back with stretch insert for greater freedom of movement,
adjustable waist, belt loops, ergonomic cut, D-ring, 2 side pockets, 2 back
pockets with flap and press-stud fastening, 1 large thigh pocket with
smartphone patch pocket, double ruler pocket sewn down on one side, preshaped leg with movement insert on knee, Cordura® pockets for inserting knee
pads 1839 (please order separately)

night blue