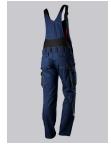

# BP® COMFORT BIB & BRACE WITH REFLECTOR ELEMENTS, KNEE PAD POCKETS

Art.-Nr.: 1804-720-110

https://www.bp-online.com/en-uk/bp-comfort-bib-brace-with-reflector-elements-knee-pad-pockets/1804-720-110000003

#### **SPECIAL FEATURES**

- Stretch braces with plastic clip fastening
- pre-shaped leg with movement insert on knee
- Cordura® knee pad pockets
- Regular fit

#### **FUTHER DETAILS**

Stretch braces with plastic clip fastenings, double bib pocket with zip and flap, 2
pen pockets, higher back with stretch insert for greater freedom of movement,
adjustable waist, belt loops, ergonomic cut, D-ring, 2 side pockets, 2 back
pockets with flap and press-stud fastening, 1 large thigh pocket with
smartphone patch pocket, double ruler pocket sewn down on one side, preshaped leg with movement insert on knee, Cordura® pockets for inserting knee
pads 1839 (please order separately)

night blue