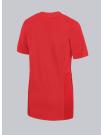

## **SPECIAL FEATURES**

- Modern washed look
- Maximum freedom of movement thanks to piqué inserts
- Discreet V-neck with press studs
- Slim fit

## **FABRIC**

- Outer fabric 1 50% Cotton, 50% Polyester
- Outer fabric 2 50% Cotton, 50% Polyester
- Fabric weight 180 g/m<sup>2</sup>

• 1/2 sleeve, maximum freedom of movement thanks to piqué inserts, V-neck with 2 press studs, 2 large side pockets, 1 with pager pocket, loop for name tag

red