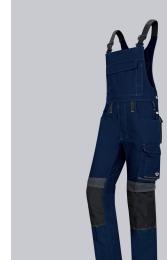

# **BP® COMFORT BIB & BRACE WITH KNEE PAD POCKETS**

https://www.bp-online.com/en-uk/bp-comfort-bib-brace-with-knee-pad-pockets/1802-720-110000056

#### **SPECIAL FEATURES**

- BiColor: coloured functional features
- Ergonomic fit
- Cordura ® pockets for inserting knee pads
- Regular fit

#### **FUTHER DETAILS**

Stretch braces with plastic clip fastenings, double bib pocket with zip and flap, 2 pen pockets, higher back with stretch insert for greater freedom of movement, adjustable waist, ergonomic cut, D-ring, 2 side pockets, 2 back pockets with flap and press-stud fastening, 1 large thigh pocket with patch smartphone pocket, double ruler pocket sewn down on one side, hammer loop, pre-shaped leg with movement pleat at the knee, Cordura® pockets for inserting knee pads 1839 (please order separately)

FARBE

night blue/anthracite