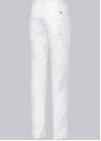

## **BP® COTTON WOMEN'S CHINOS**

Art.-Nr.: 1734-130-0021

BP.

https://www.bp-online.com/en-uk/bp-cotton-women-s-chinos/1734-130-0021000025

## **SPECIAL FEATURES**

- Large side-slit pockets
- Slim silhouette
- 100% cotton
- Slim fit

#### **FUTHER DETAILS**

• 2 side pockets, 2 back pockets, slim leg, with elasticated waist from size 48