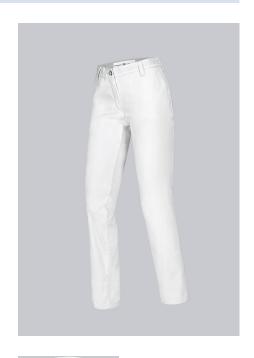

## **BP® COTTON WOMEN'S CHINOS**

Art.-Nr.: 1734-130-0021

BP.

https://www.bp-online.com/en-uk/bp-cotton-women-s-chinos/1734-130-0021000025

## **SPECIAL FEATURES**

- Large side-slit pockets
- Slim silhouette
- 100% cotton
- Slim fit

## **FABRIC**

- Outer fabric 1 100% Cotton
- Fabric weight 205 g/m<sup>2</sup>

#### **FUTHER DETAILS**

• 2 side pockets, 2 back pockets, slim leg, with elasticated waist from size 48

#### **FARBE**

white