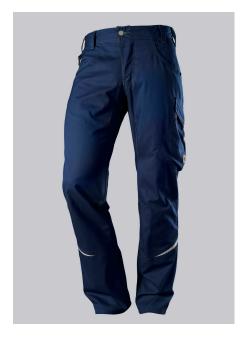

## **SPECIAL FEATURES**

- elasticated back
- ergonomic cut
- relective elements
- Slim fit

#### **FABRIC**

- Outer fabric 1 65% Polyester, 35% Cotton
- Fabric weight 250 g/m<sup>2</sup>

• Slim silhouette, higher elasticated back waistband for optimum fit, D-ring to attach accessories, 2 side pockets with stretch insert for easier access, 2 back pockets, 1 large thigh pocket with integrated smartphone pocket, double ruler pocket sewn down on one side, ergonomic cut, reflective elements on the legs

night blue

#### **SIZE CHART**

• 28/29n-47/48n; 30l-41/42l; 30s-43/44s