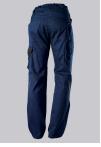

## **SPECIAL FEATURES**

- elasticated back
- ergonomic cut
- relective elements
- Slim fit

#### **FABRIC**

- Outer fabric 1 65% Polyester, 35% Cotton
- Fabric weight 250 g/m<sup>2</sup>

• Slim silhouette, higher elasticated back waistband for optimum fit, D-ring to attach accessories, 2 side pockets with stretch insert for easier access, 2 back pockets, 1 large thigh pocket with integrated smartphone pocket, double ruler pocket sewn down on one side, ergonomic cut, reflective elements on the legs

night blue