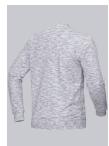

#### **BP® UNISEX SWEATSHIRT**

https://www.bp-online.com/en-uk/bp-unisex-sweatshirt/1720-294-0021000026

Т

# **SPECIAL FEATURES**

- round neck
- available in many colors
- Non-shrink and retains shape
- Slim fit

### FABRIC

- Outer fabric 1 60% Cotton, 40% Polyester
- Fabric weight 280 g/m<sup>2</sup>

## **FUTHER DETAILS**

• Space-Dye fabric for a sporty bicolour look, slim silhouette, long sleeve, round neck, knitted cuffs and hem, length 70 cm

### FARBE

space white