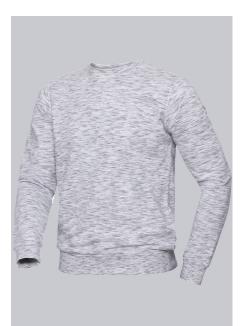

#### **BP® UNISEX SWEATSHIRT**

https://www.bp-online.com/en-uk/bp-unisex-sweatshirt/1720-294-0021000026

Т

# **SPECIAL FEATURES**

- round neck
- available in many colors
- Non-shrink and retains shape
- Slim fit

### FABRIC

- Outer fabric 1 60% Cotton, 40% Polyester
- Fabric weight 280 g/m<sup>2</sup>

## **FUTHER DETAILS**

• Space-Dye fabric for a sporty bicolour look, slim silhouette, long sleeve, round neck, knitted cuffs and hem, length 70 cm

### FARBE

space white