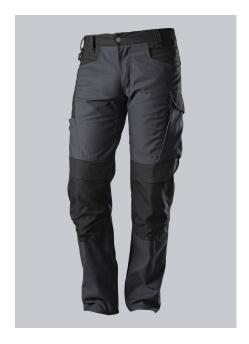

## **SPECIAL FEATURES**

- made with polyester from recycled PET bottles
- higher waist at the back for optimum fit
- knee pockets
- slim fit

#### **STANDARDS**

EN 14404 knee protection in conjunction with BP® Knee pads 1839-000-53

#### **FABRIC**

- Outer fabric 1 65% Polyester, 35% Cotton
- Fabric weight 285 g/m<sup>2</sup>

### **FUTHER DETAILS**

Higher elasticated back waistband for optimum fit, D-ring to attach accessories,
2 side pockets, 2 back pockets, 1 of them with flap fastening, 1 large thigh
pocket with integrated zip pocket and smartphone patch pocket, 2 pen pockets,
double ruler pocket sewn down on one side, ergonomic cut, reflective elements
on the legs, Cordura® knee pad pockets (please order BP® Knee pads 1839-000-53 separately)

#### **FARBE**

anthracite/black