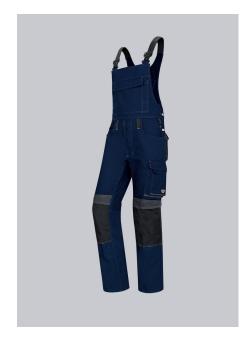

# BP® COMFORT BIB & BRACE WITH KNEE PAD POCKETS

Art.-Nr.: 1802-720-

110

BP.

https://www.bp-online.com/en-uk/bp-comfort-bib-brace-with-knee-pad-pockets/1802-720-110000054

### **SPECIAL FEATURES**

- BiColor: coloured functional features
- Ergonomic fit
- Cordura ® pockets for inserting knee pads
- Regular fit

#### **STANDARDS**

EN 14404 knee protection in conjunction with BP® Knee pads 1839-000-53

#### **FABRIC**

- Outer fabric 1 65% Cotton, 35% Polyester
- Fabric weight 305 g/m<sup>2</sup>

## **FUTHER DETAILS**

• Stretch braces with plastic clip fastenings, double bib pocket with zip and flap, 2 pen pockets, higher back with stretch insert for greater freedom of movement, adjustable waist, ergonomic cut, D-ring, 2 side pockets, 2 back pockets with flap and press-stud fastening, 1 large thigh pocket with patch smartphone pocket, double ruler pocket sewn down on one side, hammer loop, pre-shaped leg with movement pleat at the knee, Cordura® pockets for inserting knee pads 1839 (please order separately)

### **FARBE**

night blue/anthracite

# **SIZE CHART**

• 28/29n-47/48n; 30l-41/42l; 30s-43/44s