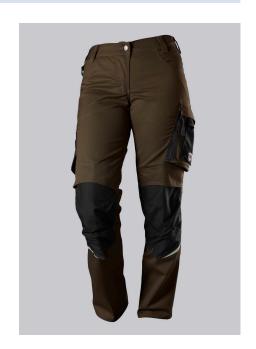

# BP® WOMEN'S LIGHTWEIGHT WORK TROUSERS WITH KNEE PAD POCKETS

Art.-Nr.: 1999-570-4832

https://www.bp-online.com/en-uk/bp-women-s-lightweight-work-trousers-with-knee-pad-pockets/1999-570-4832000108

#### **SPECIAL FEATURES**

- with knee pad pockets
- reflective elements on the leg
- women's fit
- slim fit

## **FUTHER DETAILS**

Slim silhouette, ergonomic cut, women's fit, elasticated sides for optimum fit,
D-ring to attach accessories, 2 side pockets with stretch insert for easier access,
2 back pockets, 1 large thigh pocket with integrated zip pocket and smartphone
patch pocket, double ruler pocket sewn down on one side, reflective elements
on the legs, Cordura® knee pad pockets (please order BP® Knee pads 1839-000-53 separately)

### **FARBE**

brown/black