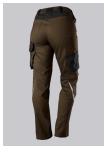

# BP® WOMEN'S LIGHTWEIGHT WORK TROUSERS WITH KNEE PAD POCKETS

Art.-Nr.: 1999-570-4832

https://www.bp-online.com/en-uk/bp-women-s-lightweight-work-trousers-with-knee-pad-pockets/1999-570-4832000108

## **FUTHER DETAILS**

Slim silhouette, ergonomic cut, women's fit, elasticated sides for optimum fit,
D-ring to attach accessories, 2 side pockets with stretch insert for easier access,
2 back pockets, 1 large thigh pocket with integrated zip pocket and smartphone
patch pocket, double ruler pocket sewn down on one side, reflective elements
on the legs, Cordura® knee pad pockets (please order BP® Knee pads 1839-000-53 separately)

### **FARBE**

brown/black