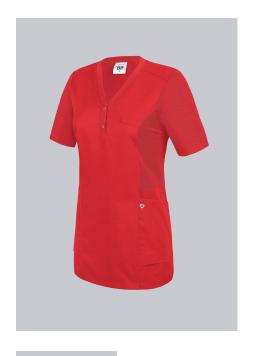

## **SPECIAL FEATURES**

- Modern washed look
- Maximum freedom of movement thanks to piqué inserts
- Discreet V-neck with press studs
- Slim fit

## **FABRIC**

- Outer fabric 1 50% Cotton, 50% Polyester
- Outer fabric 2 50% Cotton, 50% Polyester
- Fabric weight 180 g/m<sup>2</sup>

• 1/2 sleeve, maximum freedom of movement thanks to piqué inserts, V-neck with 2 press studs, 2 large side pockets, 1 with pager pocket, loop for name tag

red