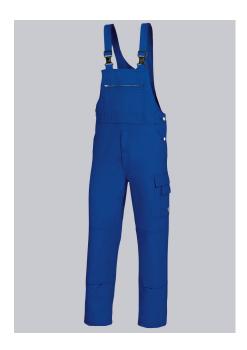

# BP® COTTON BASIC BIB & BRACE WITH KNEE PAD POCKETS

Art.-Nr.: 1482-060-

13

https://www.bp-online.com/en-uk/bp-cotton-basic-bib-brace-with-knee-pad-pockets/1482-060-13000050

#### **SPECIAL FEATURES**

- Fabric braces with rubber insert
- double bib pocket
- 100% cotton
- Regular fit

# **FUTHER DETAILS**

• Fabric braces with rubber insert, plastic clip fastenings, double bib pocket, 1 with concealed zip, 1 pen holder, 1 thigh pocket with fastening mobile phone patch pocket, 2 side pockets, 1 fastening back pocket, double ruler pocket, zip fly, high back, adjustable waistband, pockets for inserting knee pads 1839 (please order separately)

# **FARBE**

royal blue