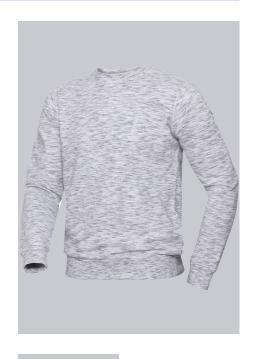

## **SPECIAL FEATURES**

- round neck
- available in many colors
- Non-shrink and retains shape
- Slim fit

#### **FABRIC**

- Outer fabric 1 60% Cotton, 40% Polyester
- Fabric weight 280 g/m<sup>2</sup>

#### **FUTHER DETAILS**

• Space-Dye fabric for a sporty bicolour look, slim silhouette, long sleeve, round neck, knitted cuffs and hem, length 70 cm

## **FARBE**

space white