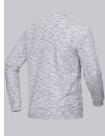

## **SPECIAL FEATURES**

- round neck
- available in many colors
- Non-shrink and retains shape
- Slim fit

#### **FABRIC**

- Outer fabric 1 60% Cotton, 40% Polyester
- Fabric weight 280 g/m<sup>2</sup>

#### **FUTHER DETAILS**

• Space-Dye fabric for a sporty bicolour look, slim silhouette, long sleeve, round neck, knitted cuffs and hem, length 70 cm

## **FARBE**

space white