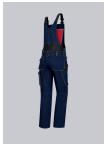

# BP® COMFORT BIB & BRACE WITH KNEE PAD POCKETS

Art.-Nr.: 1802-720-

110

https://www.bp-online.com/en-uk/bp-comfort-bib-brace-with-knee-pad-pockets/1802-720-110000053

### **SPECIAL FEATURES**

- BiColor: coloured functional features
- Ergonomic fit
- Cordura ® pockets for inserting knee pads
- Regular fit

# **FUTHER DETAILS**

• Stretch braces with plastic clip fastenings, double bib pocket with zip and flap, 2 pen pockets, higher back with stretch insert for greater freedom of movement, adjustable waist, ergonomic cut, D-ring, 2 side pockets, 2 back pockets with flap and press-stud fastening, 1 large thigh pocket with patch smartphone pocket, double ruler pocket sewn down on one side, hammer loop, pre-shaped leg with movement pleat at the knee, Cordura® pockets for inserting knee pads 1839 (please order separately)

### **FARBE**

night blue/anthracite