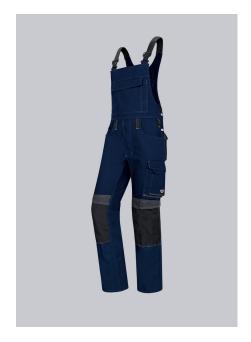

# BP® COMFORT BIB & BRACE WITH KNEE PAD POCKETS

Art.-Nr.: 1802-720-

110

https://www.bp-online.com/en-uk/bp-comfort-bib-brace-with-knee-pad-pockets/1802-720-110000053

### **SPECIAL FEATURES**

- BiColor: coloured functional features
- Ergonomic fit
- Cordura ® pockets for inserting knee pads
- Regular fit

# **FUTHER DETAILS**

• Stretch braces with plastic clip fastenings, double bib pocket with zip and flap, 2 pen pockets, higher back with stretch insert for greater freedom of movement, adjustable waist, ergonomic cut, D-ring, 2 side pockets, 2 back pockets with flap and press-stud fastening, 1 large thigh pocket with patch smartphone pocket, double ruler pocket sewn down on one side, hammer loop, pre-shaped leg with movement pleat at the knee, Cordura® pockets for inserting knee pads 1839 (please order separately)

### **FARBE**

night blue/anthracite