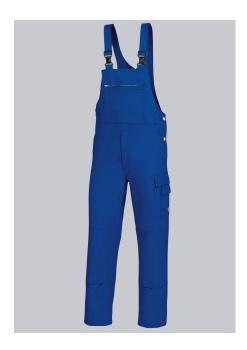

# BP® COTTON BASIC BIB & BRACE WITH KNEE PAD POCKETS

Art.-Nr.: 1482-060-

13

https://www.bp-online.com/en-uk/bp-cotton-basic-bib-brace-with-knee-pad-pockets/1482-060-13000049

#### **SPECIAL FEATURES**

- Fabric braces with rubber insert
- double bib pocket
- 100% cotton
- Regular fit

# **FUTHER DETAILS**

• Fabric braces with rubber insert, plastic clip fastenings, double bib pocket, 1 with concealed zip, 1 pen holder, 1 thigh pocket with fastening mobile phone patch pocket, 2 side pockets, 1 fastening back pocket, double ruler pocket, zip fly, high back, adjustable waistband, pockets for inserting knee pads 1839 (please order separately)