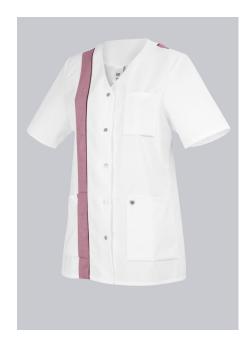

# **SPECIAL FEATURES**

- 1/2 sleeve and V-neck
- press stud band and functional pockets
- Boil-proof
- Comfortable fit

## **FUTHER DETAILS**

• 1/2 sleeve, V-neck, press stud band, 1 breast pocket, 2 side pockets, trim stripes on front and back

### **FARBE**

white/claret