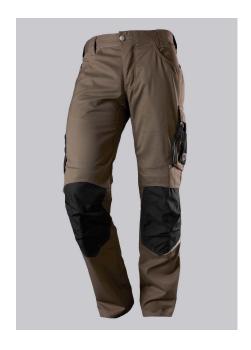

### **SPECIAL FEATURES**

- with knee pad pockets
- reflective elements on the leg
- ergonomic cut
- slim fit

## **FUTHER DETAILS**

Slim silhouette, ergonomic cut, higher elasticated back waistband for optimum
fit, D-ring to attach accessories, 2 side pockets with stretch insert for easier
access, 2 back pockets, 1 large thigh pocket with integrated zip pocket and
smartphone patch pocket, double ruler pocket sewn down on one side,
reflective elements on the legs, Cordura® knee pad pockets (please order BP®
Knee pads 1839-000-53 separately)

### **FARBE**

walnut/black