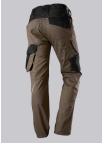

## **FUTHER DETAILS**

Slim silhouette, ergonomic cut, higher elasticated back waistband for optimum
fit, D-ring to attach accessories, 2 side pockets with stretch insert for easier
access, 2 back pockets, 1 large thigh pocket with integrated zip pocket and
smartphone patch pocket, double ruler pocket sewn down on one side,
reflective elements on the legs, Cordura® knee pad pockets (please order BP®
Knee pads 1839-000-53 separately)

### **FARBE**

walnut/black