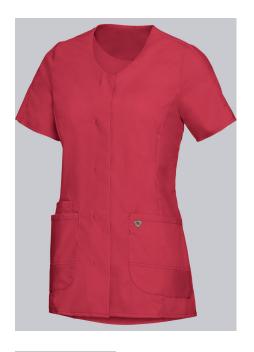

## **BP® LIGHTWEIGHT WOMEN'S TUNIC**

Art.-Nr.: 1764-241-0188

BP.

https://www.bp-online.com/en-uk/bp-lightweight-women-s-tunic/1764-241-0188000094

# **SPECIAL FEATURES**

- super light stretch fabric
- modern neck, with press studs
- large pockets and key loop
- slim fit

## **FUTHER DETAILS**

Super lightweight stretch fabric for optimum wear comfort, 1/2 sleeve with slit,
V-neck, concealed press-stud band, 2 large side pockets, one with key loop and one with pager pocket, side slits

coral