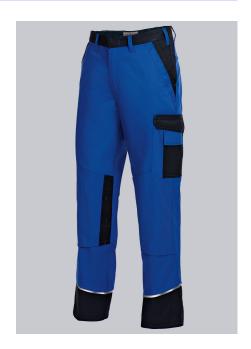

#### **SPECIAL FEATURES**

- Belt loops with holders for BP holster pockets 1051
- reflective piping
- Functional pockets
- Regular fit

### **STANDARDS**

EN 14404 knee protection in conjunction with BP® Knee pads 1839-000-53

# **FUTHER DETAILS**

• 2 side pockets, thigh pocket with smartphone patch pocket and pen holder, double ruler pocket, 1 back pocket with flap fastening, reflective piping, knee pockets (knee pads 1839 please order separately)

## **FARBE**

royal blue/black