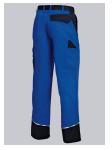

#### **SPECIAL FEATURES**

- Belt loops with holders for BP holster pockets 1051
- reflective piping
- Functional pockets
- Regular fit

# **FUTHER DETAILS**

• 2 side pockets, thigh pocket with smartphone patch pocket and pen holder, double ruler pocket, 1 back pocket with flap fastening, reflective piping, knee pockets (knee pads 1839 please order separately)

## **FARBE**

royal blue/black