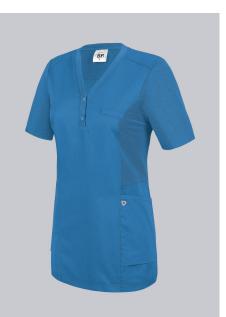

## **BP® WOMEN'S CASUAL TUNIC**

# **SPECIAL FEATURES**

- Modern washed look
- Maximum freedom of movement thanks to piqué inserts
- Discreet V-neck with press studs
- Slim fit

### FABRIC

- Outer fabric 1 50% Cotton, 50% Polyester
- Outer fabric 2 50% Cotton, 50% Polyester
- Fabric weight 180 g/m<sup>2</sup>

## **FUTHER DETAILS**

• 1/2 sleeve, maximum freedom of movement thanks to piqué inserts, V-neck with 2 press studs, 2 large side pockets, 1 with pager pocket, loop for name tag

## FARBE

azure blue